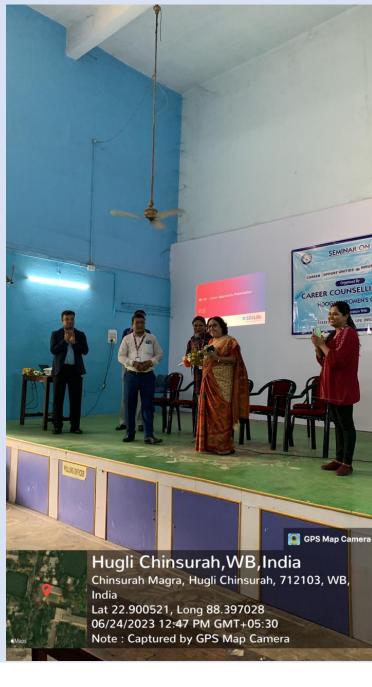

# **Career Opportunities in Insurance Sector**

Organized by,

# **Career Counselling Cell**

Patron

Dr. Sima Banerjee Principal Hooghly Women's College In association with Internal Quality Assurance Cell Hooghly Women's College

(Affiliated to The University of Burdwan) & in collaboration with State Bank of India Life Insurance Advisor

# Time: 12 p.m. to 3:00 p.m.