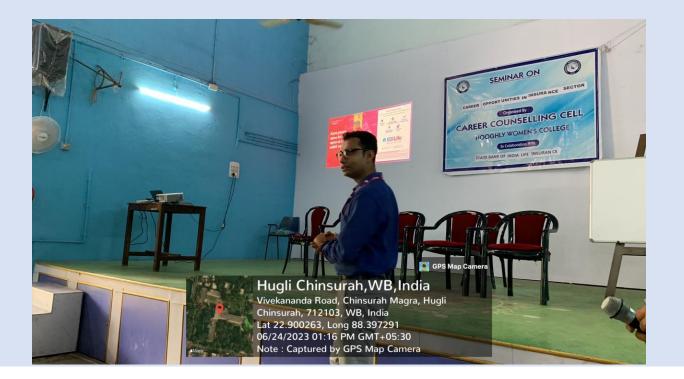

# **Career Opportunities in Insurance Sector**

Organized by,

# **Career Counselling Cell**

Patron

Dr. Sima Banerjee Principal Hooghly Women's College In association with Internal Quality Assurance Cell Hooghly Women's College

(Affiliated to The University of Burdwan) & in collaboration with State Bank of India Life Insurance Advisor

# Time: 12 p.m. to 3:00 p.m.