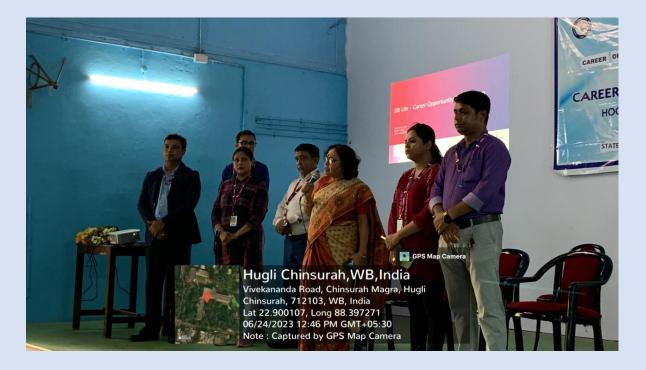

#### Hugli Chinsurah, WB, India Vivekananda Road, Chinsurah Magra, Hugli Chinsurah, 712103, WB, India Lat 22.900190, Long 88.397275 06/24/2023 12:47 PM GMT+05:30 Note : Captured by GPS Map Camera

GPS Map Camera