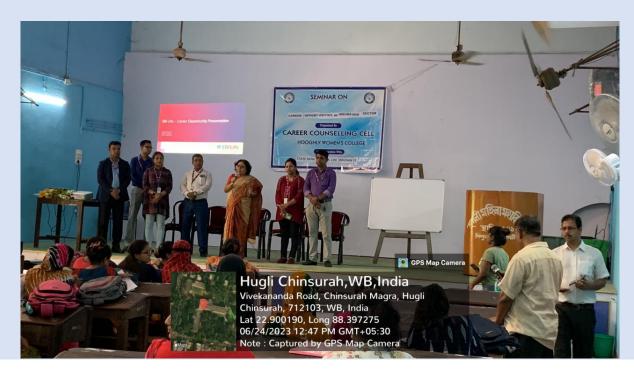

Hugli Chinsurah, WB, India Vivekananda Road, Chinsurah Magra, Hugli Chinsurah, 712103, WB, India Lat 22.900034, Long 88.397271 06/24/2023 12:50 PM GMT+05:30 Note : Captured by GPS Map Camera

GPS Map Camera