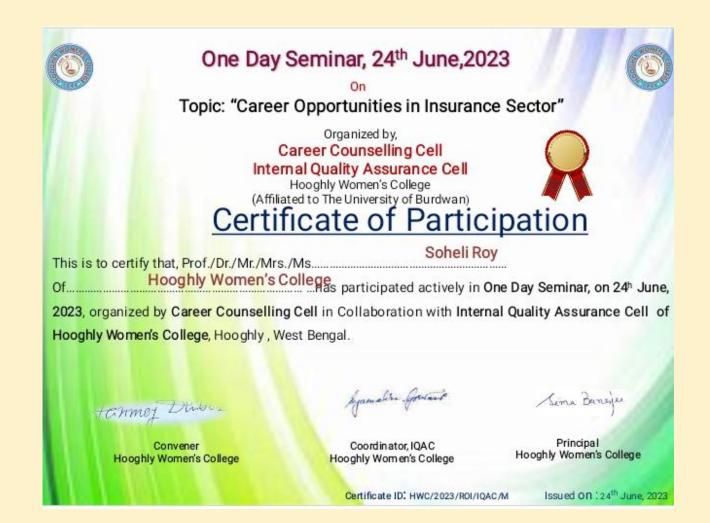

# **Career Opportunities in Insurance Sector**

Organized by,

# **Career Counselling Cell**

Patron

Dr. Sima Banerjee Principal Hooghly Women's College In association with Internal Quality Assurance Cell Hooghly Women's College

(Affiliated to The University of Burdwan) & in collaboration with State Bank of India Life Insurance Advisor

# General Instructions for the participants:

- All are welcome to the seminar hosted by Hooghly Women's College on 24 June, 2023
- Registration is free. Kindly register through the link provided
- Participants who will attend the seminar physically are only eligible for receiving the participation certificates
- Certificates (soft copy) will be sent through email only